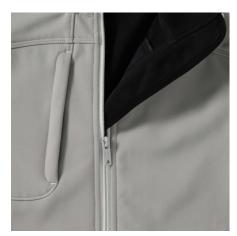

## **Specification**

RUSSELL Women's Bionic Softshell Three-Layer Jacket, Lightly Styled with Contrast Zipper for a Sleeker Look, High Collar with Lining, Velcro Adjustable Strap at the Bottom of the Sleeves, Two Pockets Forward and One Pocket on the Right Chest .1. Face - 94% polyester, 6% elastin Bionic Finish 2. Diaphragm - 5000 mm watertight / 5000 g / m2 / 24 hours vapor permeability 3.Polar delivery - 100% polyester.FLUORIN and PVC FREE.BIONIC-FINISH ECO Stone M