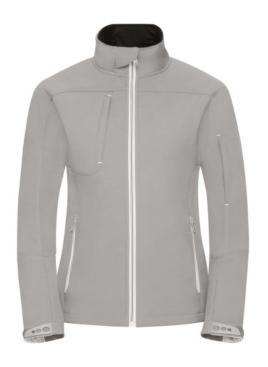

## RUSSELL FEMALE BIONIC SOFTSHELL

# **Product code 0R410F0BKM**

PRICE NETTO 84,10 EUR +VAT / pc

\* price per piece, without branding and VAT

## **Specification**

RUSSELL Women's Bionic Softshell Three-Layer Jacket, Lightly Styled with Contrast Zipper for a Sleeker Look, High Collar with Lining, Velcro Adjustable Strap at the Bottom of the Sleeves, Two Pockets Forward and One Pocket on the Right Chest .1. Face - 94% polyester, 6% elastin Bionic Finish 2. Diaphragm - 5000 mm watertight / 5000 g / m2 / 24 hours vapor permeability 3.Polar delivery - 100% polyester.FLUORIN and PVC FREE.BIONIC-FINISH ECO Stone M