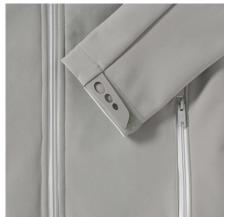

## **Specification**

RUSSELL Women's Bionic Softshell Three-Layer Jacket, Lightly Styled with Contrast Zipper for a Sleeker Look, High Collar with Lining, Velcro Adjustable Strap at the Bottom of the Sleeves, Two Pockets Forward and One Pocket on the Right Chest .1. Face - 94% polyester, 6% elastin Bionic Finish 2. Diaphragm - 5000 mm watertight / 5000 g / m2 / 24 hours vapor permeability 3.Polar delivery - 100% polyester.FLUORIN and PVC FREE.BIONIC-FINISH ECO Stone M