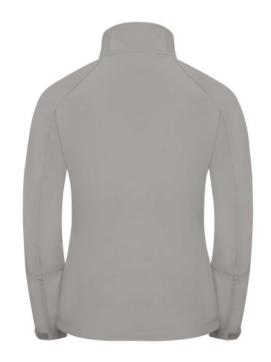

## **Specification**

RUSSELL Women's Bionic Softshell Three-Layer Jacket, Lightly Styled with Contrast Zipper for a Sleeker Look, High Collar with Lining, Velcro Adjustable Strap at the Bottom of the Sleeves, Two Pockets Forward and One Pocket on the Right Chest .1. Face - 94% polyester, 6% elastin Bionic Finish 2. Diaphragm - 5000 mm watertight / 5000 g / m2 / 24 hours vapor permeability 3.Polar delivery - 100% polyester.FLUORIN and PVC FREE.BIONIC-FINISH ECO Stone M